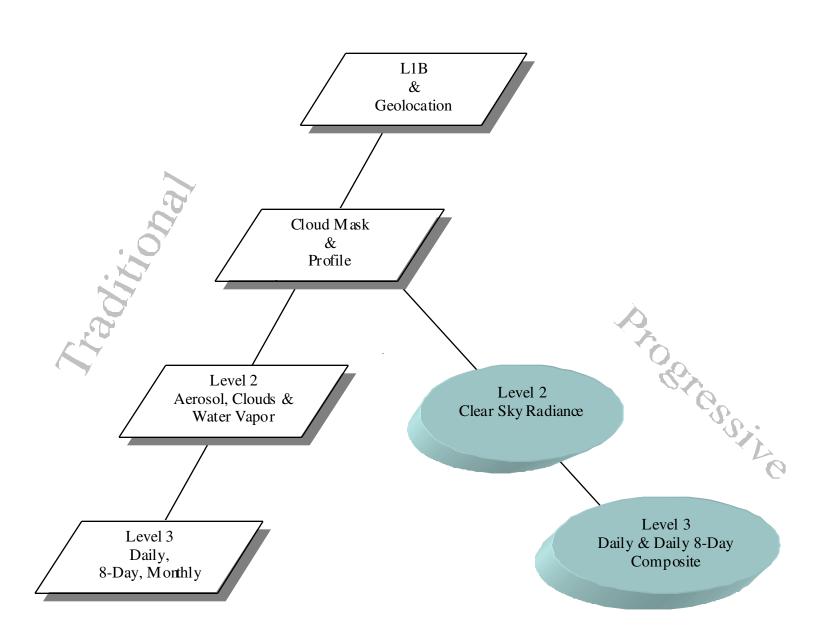

#### **ATMOSPHERE PROCESSING THREADS**

## Status of Algorithms

| Algorithms                                   | Delivery<br>Status (Y/N) | Integration<br>Status |
|----------------------------------------------|--------------------------|-----------------------|
| PGE03 Cloud Mask & Profiles w/L1B Destriping | Y                        | in progress           |
| <b>PGE04</b> Aerosol & Near IR Water Vapor   | Y                        | complete              |
| PGE06 Cloud Product w/L1B Destriping         | N                        |                       |
| PGE83<br>Level 2 Joint Product               | Y                        | in queue              |

## Status of Algorithms (continued)

| Algorithms                                                                                         | Delivery<br>Status (Y/N) | Integration<br>Status |
|----------------------------------------------------------------------------------------------------|--------------------------|-----------------------|
| PGE's 85/55/81<br>Clear Sky Radiance Products<br>Level 2 Granule, Daily &<br>Daily 8-day Composite | Y                        | complete              |
| PGE's 69/56/70/57<br>Level 3 Tile, Daily, 8-day &<br>Monthly                                       | N                        |                       |